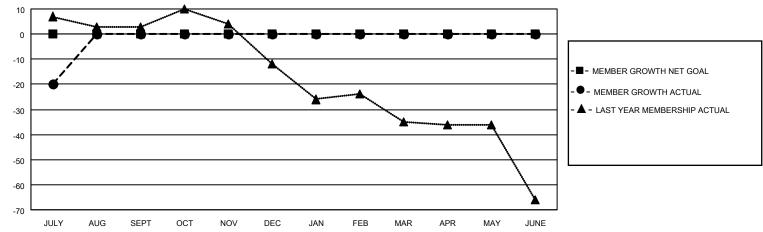

#### GOALS AND ACTUAL MEMBERS CUMULATIVE

| DROPPED CLUBS: 0 |    | 5 CLUBS OF 36 ADDED 1 OR MORE<br>NEW MEMBERS | GENDER DISTRIBUTION              |              |     |
|------------------|----|----------------------------------------------|----------------------------------|--------------|-----|
|                  |    |                                              | MALE                             | 999 (79.86%) |     |
|                  |    |                                              | FEMALE                           | 252 (20.14%) |     |
| DROPPED MEMBERS  |    |                                              |                                  | ,            |     |
| DECEASED         | 4  | CLICK HERE FOR CUMULATIVE                    | TOTAL FAMILY UNIT MEMBERS        |              | 179 |
| CLUB CANCELLED   | 0  | MEMBERSHIP DATA                              | FAMILY MEMBERS PAYING HALF  DUES |              | 91  |
| OTHER            | 31 |                                              |                                  |              | 91  |
| TOTAL            | 35 |                                              | Boco                             |              |     |